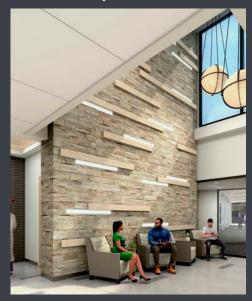

corner and extend the full length of each floor's hallways and elevator lobbies. The

cloud design fosters a sense of community among all patients,

doctors, and healthcare workers.

## Jefferson

PROJECT SHOWCASE



A. Jefferson Health opens 19-story medical building



B. Cloud design to cover 17,000 sq ft of wall space along hallways



### **NE Texas Cancer Center**



Corgan's design concept for this project aimed to create a brick-like pattern with pronounced dimensional contrast.

Our M|R Walls' interpretation of Figure B reinvigorated a frequently-used stone pattern, transforming it into a fresh and inspired take on a classic design. When combined with the advantages of Corian, this feature wall excels in both aesthetics and durability.

CONCEPT TO REALITY



A. Installed Project



B. Original Design



C. MR Walls Concept Render

### Reception







### **Patient Rooms**







LAK

### **Specialty**









CREATE SPIRITUAL SPACES





### Customize



The Design Development program ensures a seamless transition from concept to reality.

Designers can provide artwork or inspiration images for transformation into a production-ready design, prioritizing beauty, feasibility, and logical installation. We offer multiple iterations, along with design team reviews, concept renders, drawings, and mock-ups.



A. Original Design Intent Elevation



B. Original Design Intent Render



C. M|R Walls Concept Render



D. M|R Walls Concept Elevation

S

### **Benefits of Corian**



Corian Solid Surface provides a durable, hygienic, and versatile material that is easy to cle