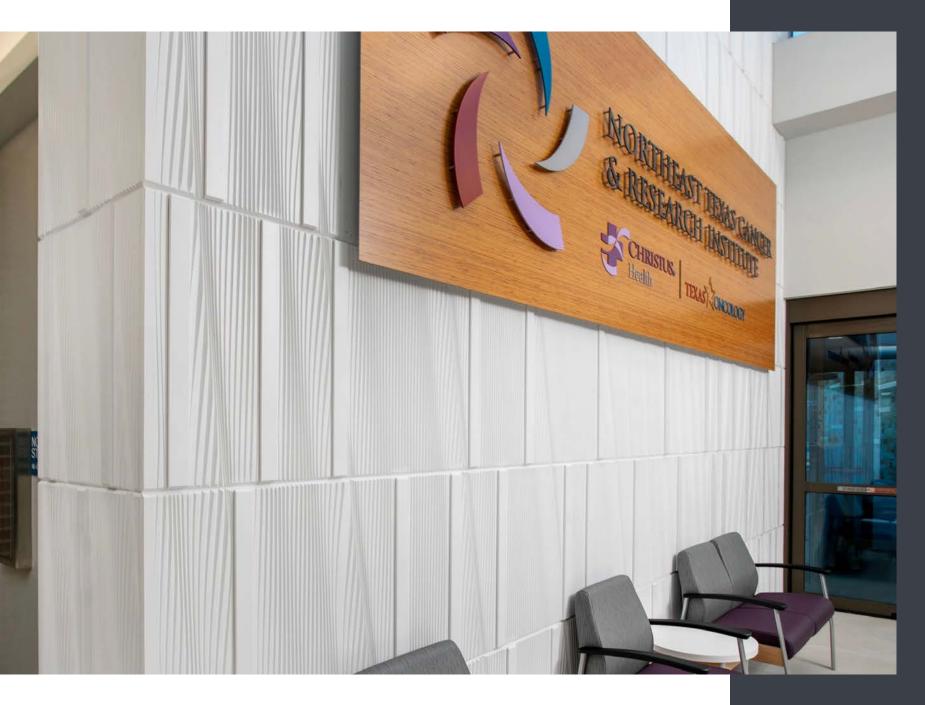

### **NE Texas Cancer Center**

Corgan's design concept for this project aimed to create a brick-like pattern with pronounced dimensional contrast.

Our M|R Walls' interpretation of Figure B reinvigorated a frequently-used stone pattern, transforming it into a fresh and inspired take on a classic design. When combined with the advantages of Corian, this feature wall excels in both aesthetics and durability.

CONCEPT TO REALITY

A. Installed Project

B. Original Design

C. MR Walls Concept Render