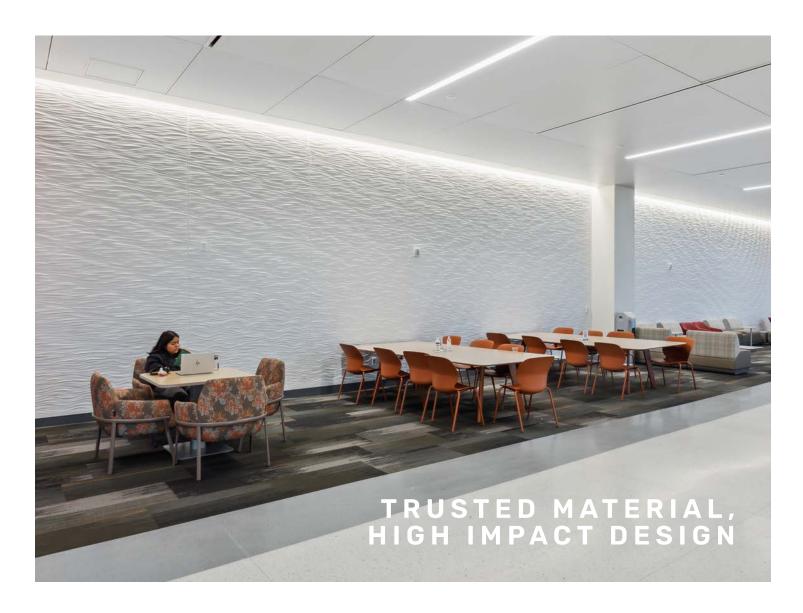

### CLEAN, HYGIENIC, & EASY TO INSTALL M|R Walls Cloud design clads 17,000 sq ft of walls within the 12 floors of Jefferson Health's new building in Philadelphia, designed by Stantec. The 3D Corian walls curve around each corner and extend the full length of each floor's hallways and elevator lobbies. The

cloud design fosters a sense of community among all patients,

doctors, and healthcare workers.

## Jefferson

PROJECT SHOWCASE

A. Jefferson Health opens 19-story medical building

B. Cloud design to cover 17,000 sq ft of wall space along hallways