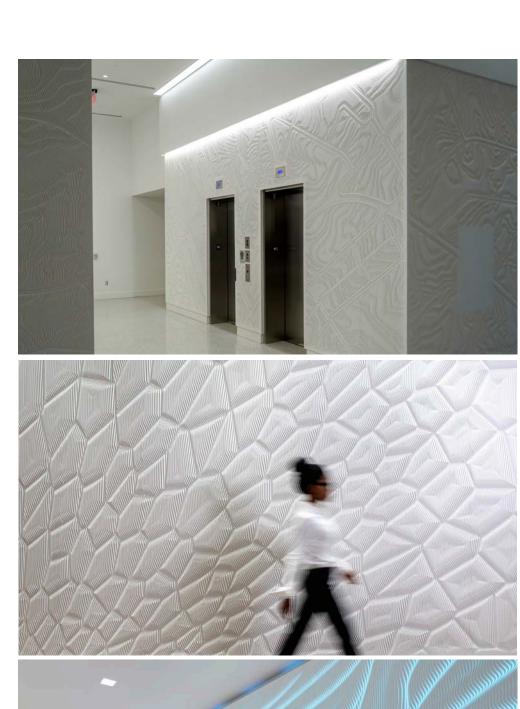

### **Shine through Smooth Surfaces**

M|R Walls aimed to craft a healthcare-centric design solution. By engraving texture onto the back face of the Corian sheet, the front surface remains sleek and flat. This design is visible through backlighting while retaining a smooth, easy-to-clean exterior, striking a harmonious balance between aesthetics and hygiene.

Both our textured and untextured surfaces are easily cleaned with everyday cleaners and even abrasive options such as isopropyl alcohol or acetone. The enduring and sturdy qualities of Corian Solid Surface make it an ideal choice for enhancing the beauty of healthcare spaces.