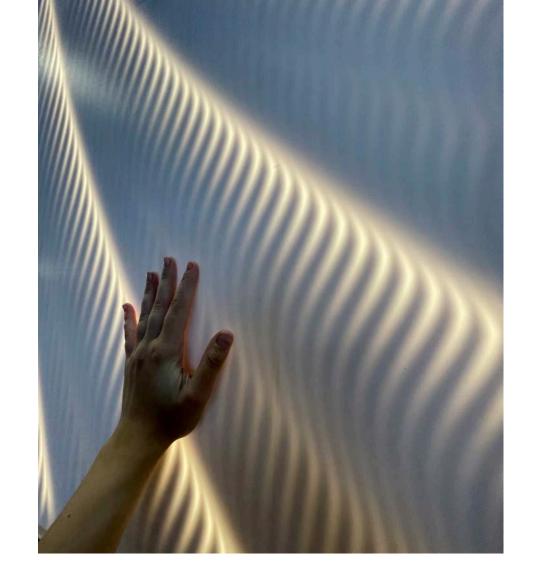

### **Shine through Smooth Surfaces**

M|R Walls aimed to craft a healthcare-centric design solution. By engraving texture onto the back face of the Corian sheet, the front surface remains sleek and flat. This design is visible through backlighting while retaining a smooth, easy-to-clean exterior, striking a harmonious balance between aesthetics and hygiene.

Both our textured and untextured surfaces are easily cleaned with everyday cleaners and even abrasive options such as isopropyl alcohol or acetone. The enduring and sturdy qualities of Corian Solid Surface make it an ideal choice for enhancing the beauty of healthcare spaces.