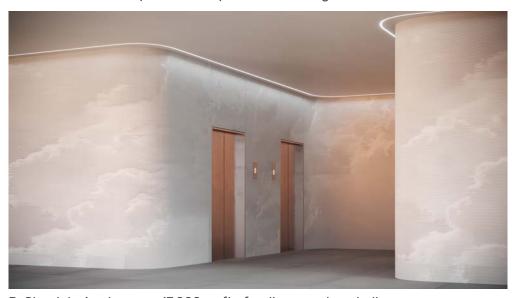

### CLEAN, HYGIENIC, & EASY TO INSTALL M|R Walls Cloud design clads 17,000 sq ft of walls within the 12 floors of Jefferson Health's new building in Philadelphia, designed by Stantec. The 3D Corian walls curve around each corner and extend the full length of each floor's hallways and elevator lobbies. The

cloud design fosters a sense of community among all patients,

doctors, and healthcare workers.

## Jefferson

PROJECT SHOWCASE

A. Jefferson Health opens 19-story medical building

B. Cloud design to cover 17,000 sq ft of wall space along hallways