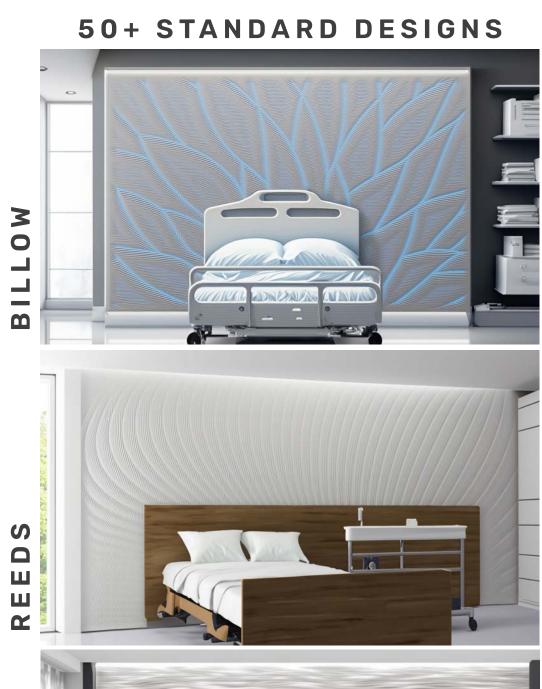

fosters a sense of community among all patients,

doctors, and healthcare workers.

## Jefferson

PROJECT SHOWCASE



A. Jefferson Health opens 19-story medical building



B. Cloud design to cover 17,000 sq ft of wall space along hallways



### **NE Texas Cancer Center**



Corgan's design concept for this project aimed to create a brick-like pattern with pronounced dimensional contrast.

Our M|R Walls' interpretation of Figure B reinvigorated a frequently-used stone pattern, transforming it into a fresh and inspired take on a classic design. When combined with the advantages of Corian, this feature wall excels in both aesthetics and durability.

CONCEPT TO REALITY



A. Installed Project



B. Original Design



C. MR Walls Concept Render

### Reception







### **Patient Rooms**







LAK

### **Specialty**









CREATE SPIRITUAL SPACES





### Customize



The Design Development program ensures a seamless transition from concept to reality.

Designers can provide artwork or inspiration images for transformation into a production-ready design, prioritizing beauty, feasibility, and logical installation. We offer multiple iterations, along with design team reviews, concept renders, drawings, and mock-ups.



A. Original Design Intent Elevation



B. Original Design Intent Render



C. M|R Walls Concept Render



D. M|R Walls Concept Elevation

S

### **Benefits of Corian**



Corian Solid Surface provides a durable, hygienic, and versatile material that is easy to clean, stain-resistant, and seamlessly adaptable to a wide array of applications.

Key material chara