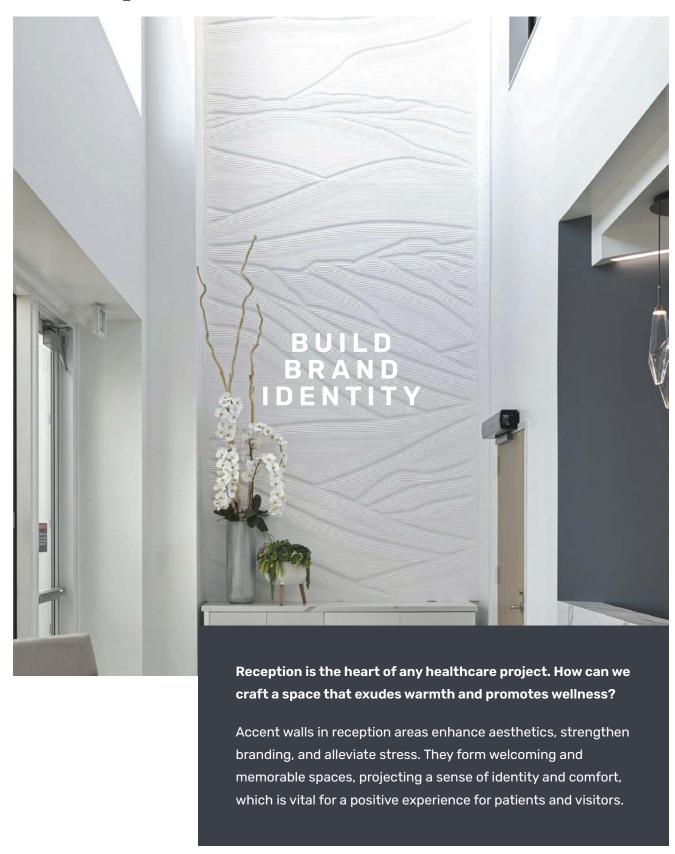

ator lobbies. The

cloud design fosters a sense of community among all patients,

doctors, and healthcare workers.

## Jefferson

PROJECT SHOWCASE



A. Jefferson Health opens 19-story medical building



B. Cloud design to cover 17,000 sq ft of wall space along hallways



### **NE Texas Cancer Center**



Corgan's design concept for this project aimed to create a brick-like pattern with pronounced dimensional contrast.

Our M|R Walls' interpretation of Figure B reinvigorated a frequently-used stone pattern, transforming it into a fresh and inspired take on a classic design. When combined with the advantages of Corian, this feature wall excels in both aesthetics and durability.

CONCEPT TO REALITY



A. Installed Project



B. Original Design



C. MR Walls Concept Render

### Reception







### **Patient Rooms**







LAK

### **Specialty**









CREATE SPIRITUAL SPACES





### Customize



The Design Development program ensures a seamless transition from concept to reality.

Designers can provide artwork or inspiration images for transformation into a production-ready design, prioritizing beauty, feasibility, and logical installation. We offer multiple iterations, along with design team reviews, concept renders, drawings, and mock-ups.



A. Original Design Intent Elevation



B. Original Design Intent Render



C. M|R Walls Concept Render



D. M|R Walls Concept Elevation

S

### **Benefits of Corian**



Corian Solid Surface provides a durable, hygienic, and versatile material that is easy to clean, stain-resistant, and seamlessly adaptable to a wide array of ap