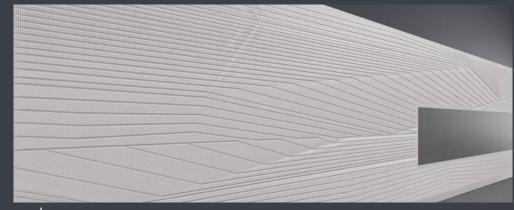

### CLEAN, HYGIENIC, & EASY TO INSTALL M|R Walls Cloud design clads 17,000 sq ft of walls within the 12 floors of Jefferson Health's new building in Philadelphia, designed by Stantec. The 3D Corian walls curve around each corner and extend the full length of each floor's hallways and elevator lobbies. The

cloud design fosters a sense of community among all patients,

doctors, and healthcare workers.

## Jefferson

PROJECT SHOWCASE

A. Jefferson Health opens 19-story medical building

B. Cloud design to cover 17,000 sq ft of wall space along hallways