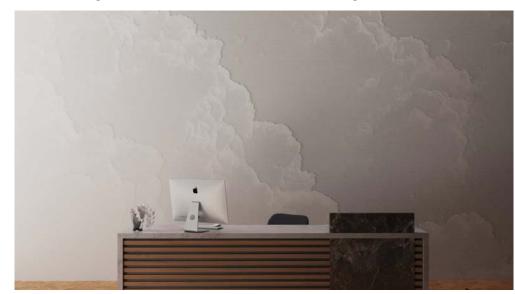

### CLEAN, HYGIENIC, & EASY TO INSTALL M|R Walls Cloud design clads 17,000 sq ft of walls within the 12 floors of Jefferson Health's new building in Philadelphia, designed by Stantec. The 3D Corian walls curve around each corner and extend the full length of each floor's hallways and elevator lobbies. The

cloud design fosters a sense of community among all patients,

doctors, and healthcare workers.

## Jefferson

PROJECT SHOWCASE

A. Jefferson Health opens 19-story medical building

B. Cloud design to cover 17,000 sq ft of wall space along hallways