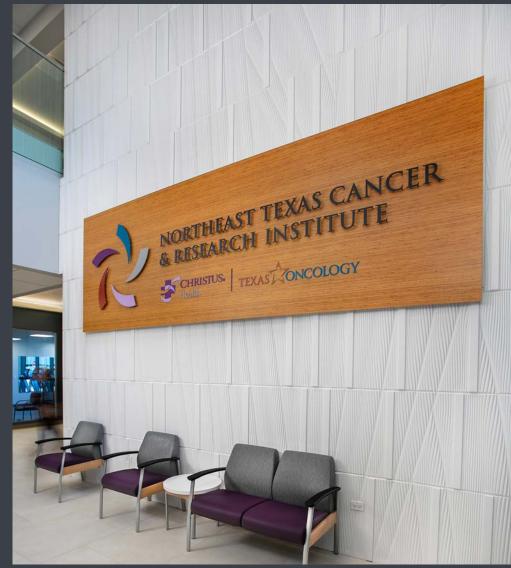

### **NE Texas Cancer Center**

Corgan's design concept for this project aimed to create a brick-like pattern with pronounced dimensional contrast.

Our M|R Walls' interpretation of Figure B reinvigorated a frequently-used stone pattern, transforming it into a fresh and inspired take on a classic design. When combined with the advantages of Corian, this feature wall excels in both aesthetics and durability.

CONCEPT TO REALITY

A. Installed Project

B. Original Design

C. MR Walls Concept Render