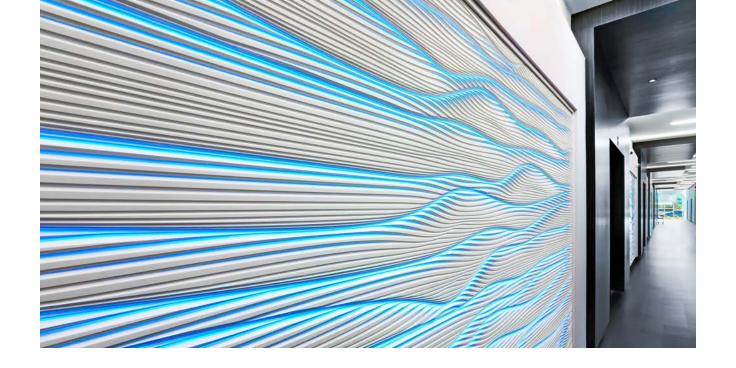

### **Shine through Smooth Surfaces**

M|R Walls aimed to craft a healthcare-centric design solution. By engraving texture onto the back face of the Corian sheet, the front surface remains sleek and flat. This design is visible through backlighting while retaining a smooth, easy-to-clean exterior, striking a harmonious balance between aesthetics and hygiene.

Both our textured and untextured surfaces are easily cleaned with everyday cleaners and even abrasive options such as isopropyl alcohol or acetone. The enduring and sturdy qualities of Corian Solid Surface make it an ideal choice for enhancing the beauty of healthcare spaces.