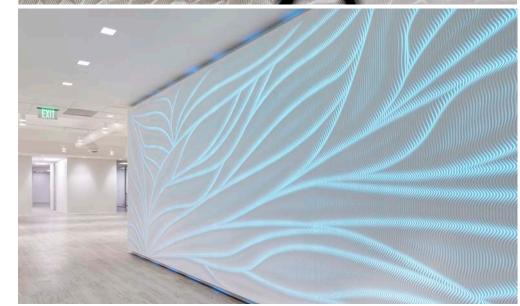

### **Shine through Smooth Surfaces**

M|R Walls aimed to craft a healthcare-centric design solution. By engraving texture onto the back face of the Corian sheet, the front surface remains sleek and flat. This design is visible through backlighting while retaining a smooth, easy-to-clean exterior, striking a harmonious balance between aesthetics and hygiene.

Both our textured and untextured surfaces are easily cleaned with everyday cleaners and even abrasive options such as isopropyl alcohol or acetone. The enduring and sturdy qualities of Corian Solid Surface make it an ideal choice for enhancing the beauty of healthcare spaces.