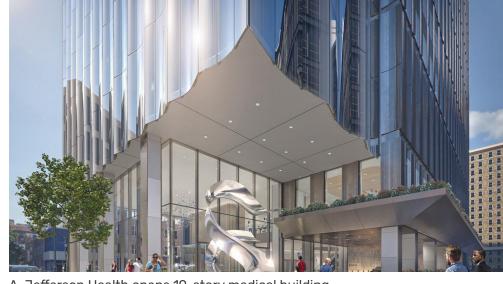

### CLEAN, HYGIENIC, & EASY TO INSTALL M|R Walls Cloud design clads 17,000 sq ft of walls within the 12 floors of Jefferson Health's new building in Philadelphia, designed by Stantec. The 3D Corian walls curve around each corner and extend the full length of each floor's hallways and elevator lobbies. The

cloud design fosters a sense of community among all patients,

doctors, and healthcare workers.

## Jefferson

PROJECT SHOWCASE

A. Jefferson Health opens 19-story medical building

B. Cloud design to cover 17,000 sq ft of wall space along hallways