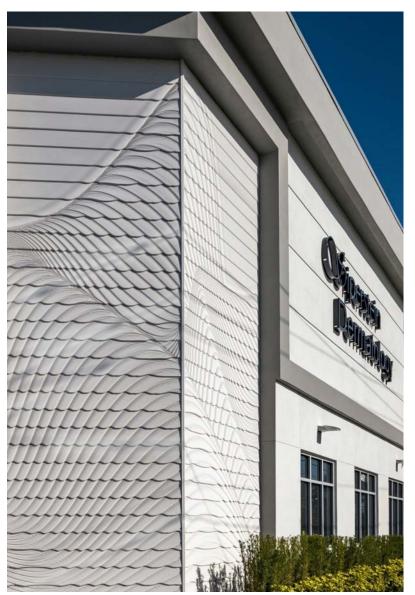

### **NE Texas Cancer Center**

Corgan's design concept for this project aimed to create a brick-like pattern with pronounced dimensional contrast.

Our M|R Walls' interpretation of Figure B reinvigorated a frequently-used stone pattern, transforming it into a fresh and inspired take on a classic design. When combined with the advantages of Corian, this feature wall excels in both aesthetics and durability.

CONCEPT TO REALITY

A. Installed Project

B. Original Design

C. MR Walls Concept Render