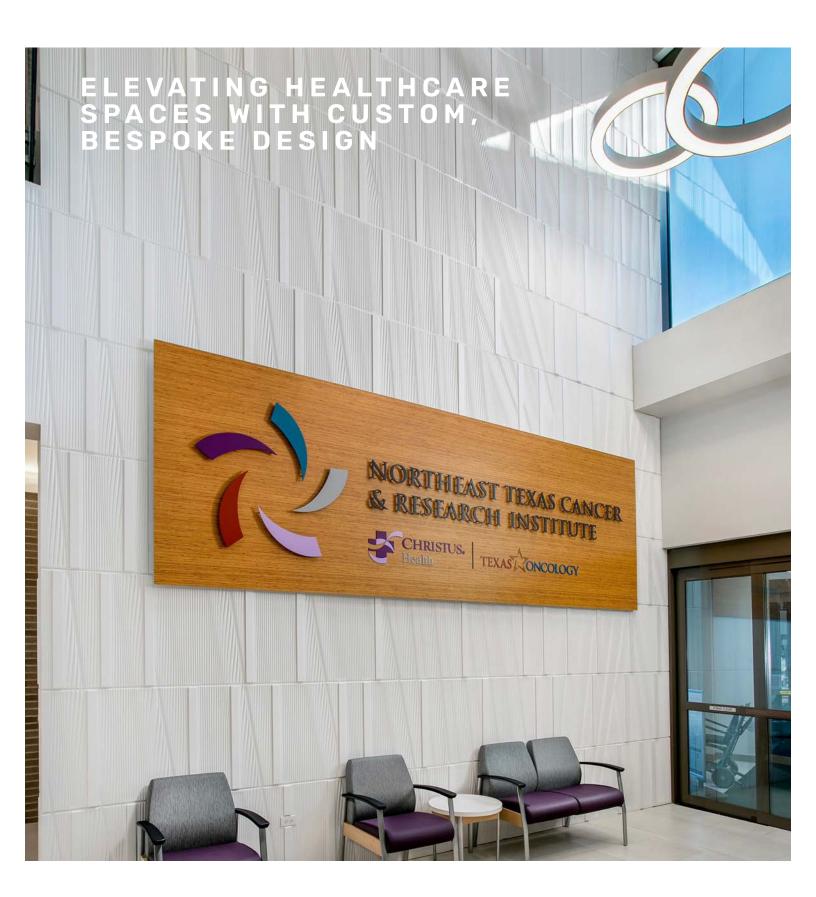

### **NE Texas Cancer Center**

Corgan's design concept for this project aimed to create a brick-like pattern with pronounced dimensional contrast.

Our M|R Walls' interpretation of Figure B reinvigorated a frequently-used stone pattern, transforming it into a fresh and inspired take on a classic design. When combined with the advantages of Corian, this feature wall excels in both aesthetics and durability.

CONCEPT TO REALITY

A. Installed Project

B. Original Design

C. MR Walls Concept Render