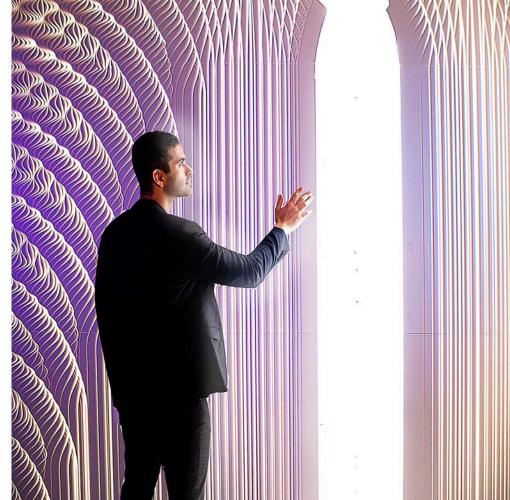

### **Shine through Smooth Surfaces**

M|R Walls aimed to craft a healthcare-centric design solution. By engraving texture onto the back face of the Corian sheet, the front surface remains sleek and flat. This design is visible through backlighting while retaining a smooth, easy-to-clean exterior, striking a harmonious balance between aesthetics and hygiene.

Both our textured and untextured surfaces are easily cleaned with everyday cleaners and even abrasive options such as isopropyl alcohol or acetone. The enduring and sturdy qualities of Corian Solid Surface make it an ideal choice for enhancing the beauty of healthcare spaces.